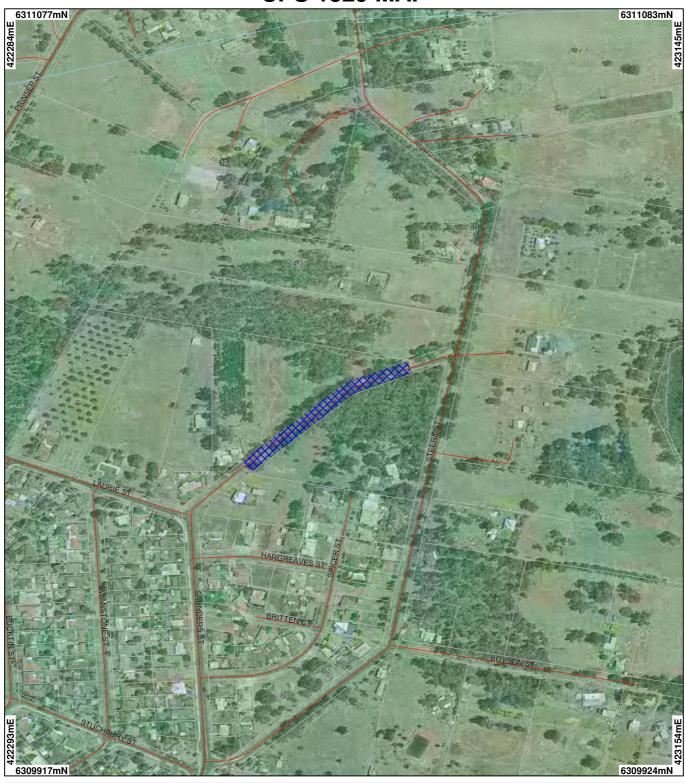

## **CPS 1529 MAP**

Towns - DLI 8/04☐ Cadastre - DLI

✓ Rivers 250K - GA
 ✓ Rivers, 1M - GA 01/06/00
 Clearing Instruments
 Areas Applied to Clear

Bunbury 1m Ortnomosaic -DOLA 11/00